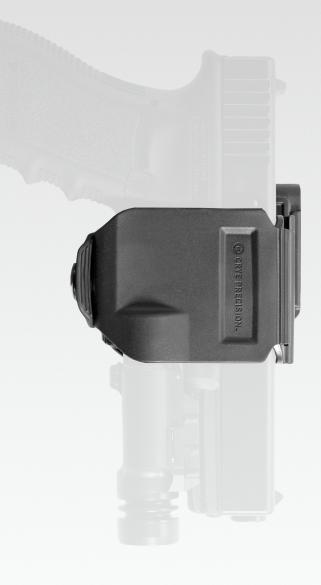

# GUNCLIP™

### BLC-020

#### DESIGN

The  ${\bf GUNCLIP^{\rm TM}}$ : an entirely approach to carrying and deploying a handgun. Any light, any suppressor, any platform, any orientation, any situation. Even if you're in a cramped vehicle or wearing an armored vest with a gun on your belt, the GUNCLIP<sup>™</sup> allows you to deploy your handgun and get on target fast. Its small size means minimal weight and space is taken up when not in use.

A single adjustment sets rotation (360°) and securely clamps the mount to almost any platform (belt or MOLLE). Fits belts up to 2" tall. Currently available for all GLOCK® 17, 19, 22, and 23 pistols. Right hand mount. Made in the US from US materials.