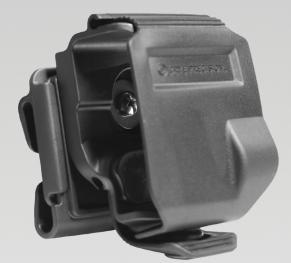

#### FEATURES

- 1. Allows use of nearly any light, suppressor, and/or sight
- 2. Mount is compatible with all MOLLE platforms and belts up to 2" tall
- 3. Quickly opens by unsnapping the retention tab while reaching for handgun
- 4. Retention flap immediately releases and weapon can be instantly detached
- 5. Single adjustment sets rotation angle (360°)
- 6. Simple, one-handed operation to re-secure handgun

A single adjustment sets rotation (360°) and securely clamps the mount to almost any platform (belt or MOLLE). Fits belts up to 2" tall. Currently available for all GLOCK® 17, 19, 22, and 23 pistols. Right hand mount. Made in the US from US materials.