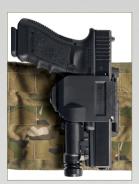

#### FEATURES

- 1. Allows use of nearly any light, suppressor, and/or sight
- 2. Mount is compatible with all MOLLE platforms and belts up to 2" tall
- 3. Quickly opens by unsnapping the retention tab while reaching for handgun
- 4. Retention flap immediately releases and weapon can be instantly detached
- 5. Single adjustment sets rotation angle (360°)
- 6. Simple, one-handed operation to re-secure handgun

A single adjustment sets rotation (360°) and securely clamps the mount to almost any platform (belt or MOLLE). Fits belts up to 2" tall. Currently available for all GLOCK® 17, 19, 22, and 23 pistols. Right hand mount. Made in the US from US materials.

## GUNCLIP™

BLC-020

Allows use of nearly any light, supressor, and/or sight

Incremental adjustment set rotation angle, 360 degrees

Adjustable mount is compatible with all MOLLE platforms

Adjustable mount is compatible with belts up to 2" tall

Retention flap immediately releases and handgun can be instantly detached from main body