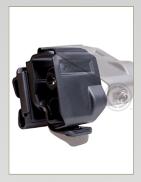

## GUNCLIP™

BLC-020

Allows use of nearly any light, supressor, and/or sight

Incremental adjustment set rotation angle, 360 degrees

Adjustable mount is compatible with all MOLLE platforms

Adjustable mount is compatible with belts up to 2" tall

Retention flap immediately releases and handgun can be instantly detached from main body