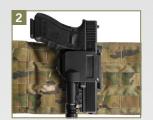

#### DESIGN

The  ${\bf GUNCLIP^{\rm TM}}$ : an entirely approach to carrying and deploying a handgun. Any light, any suppressor, any platform, any orientation, any situation. Even if you're in a cramped vehicle or wearing an armored vest with a gun on your belt, the GUNCLIP<sup>™</sup> allows you to deploy your handgun and get on target fast. Its small size means minimal weight and space is taken up when not in use.

A single adjustment sets rotation (360°) and securely clamps the mount to almost any platform (belt or MOLLE). Fits belts up to 2" tall. Currently available for all GLOCK® 17, 19, 22, and 23 pistols. Right hand mount. Made in the US from US materials.