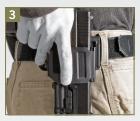

#### FEATURES

- 1. Allows use of nearly any light, suppressor, and/or sight
- 2. Mount is compatible with all MOLLE platforms and belts up to 2" tall
- 3. Quickly opens by unsnapping the retention tab while reaching for handgun
- 4. Retention flap immediately releases and weapon can be instantly detached
- 5. Single adjustment sets rotation angle (360°)
- 6. Simple, one-handed operation to re-secure handgun

Retention flap immediately releases and handgun can be instantly detached from main body