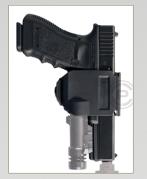

#### FEATURES

- 1. Allows use of nearly any light, suppressor, and/or sight
- 2. Mount is compatible with all MOLLE platforms and belts up to 2" tall
- 3. Quickly opens by unsnapping the retention tab while reaching for handgun
- 4. Retention flap immediately releases and weapon can be instantly detached
- 5. Single adjustment sets rotation angle (360°)
- 6. Simple, one-handed operation to re-secure handgun

A single adjustment sets rotation (360°) and securely clamps the mount to almost any platform (belt or MOLLE). Fits belts up to 2" tall. Currently available for all GLOCK® 17, 19, 22, and 23 pistols. Right hand mount. Made in the US from US materials.

## GUNCLIP™

BLC-020

Allows use of nearly any light, supressor, and/or sight

Incremental adjustment set rotation angle, 360 degrees

Adjustable mount is compatible with all MOLLE platforms

Adjustable mount is compatible with belts up to 2" tall

Retention flap immediately releases and handgun can be instantly detached from main body