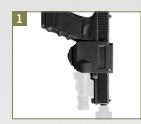

#### DESIGN

The  ${\bf GUNCLIP^{\rm TM}}$ : an entirely approach to carrying and deploying a handgun. Any light, any suppressor, any platform, any orientation, any situation. Even if you're in a cramped vehicle or wearing an armored vest with a gun on your belt, the GUNCLIP<sup>™</sup> allows you to deploy your handgun and get on target fast. Its small size means minimal weight and space is taken up when not in use.

A single adjustment sets rotation (360°) and securely clamps the mount to almost any platform (belt or MOLLE). Fits belts up to 2" tall. Currently available for all GLOCK® 17, 19, 22, and 23 pistols. Right hand mount. Made in the US from US materials.