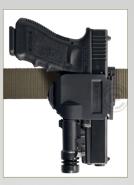

# GUNCLIP™

### BLC-020

#### FEATURES

- 1. Allows use of nearly any light, suppressor, and/or sight
- 2. Mount is compatible with all MOLLE platforms and belts up to 2" tall
- 3. Quickly opens by unsnapping the retention tab while reaching for handgun
- 4. Retention flap immediately releases and weapon can be instantly detached
- 5. Single adjustment sets rotation angle (360°)
- 6. Simple, one-handed operation to re-secure handgun

#### DESIGN

The  ${\bf GUNCLIP^{\rm TM}}$ : an entirely approach to carrying and deploying a handgun. Any light, any suppressor, any platform, any orientation, any situation. Even if you're in a cramped vehicle or wearing an armored vest with a gun on your belt, the GUNCLIP<sup>™</sup> allows you to deploy your handgun and get on target fast. Its small size means minimal weight and space is taken up when not in use.

A single adjustment sets rotation (360°) and securely clamps the mount to almost any platform (belt or MOLLE). Fits belts up to 2" tall. Currently available for all GLOCK® 17, 19, 22, and 23 pistols. Right hand mount. Made in the US from US materials.