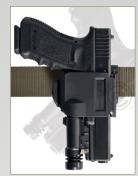

#### FEATURES

- 1. Allows use of nearly any light, suppressor, and/or sight
- 2. Mount is compatible with all MOLLE platforms and belts up to 2" tall
- 3. Quickly opens by unsnapping the retention tab while reaching for handgun
- 4. Retention flap immediately releases and weapon can be instantly detached
- 5. Single adjustment sets rotation angle (360°)
- 6. Simple, one-handed operation to re-secure handgun

A single adjustment sets rotation (360°) and securely clamps the mount to almost any platform (belt or MOLLE). Fits belts up to 2" tall. Currently available for all GLOCK® 17, 19, 22, and 23 pistols. Right hand mount. Made in the US from US materials.

## GUNCLIP™

BLC-020

Allows use of nearly any light, supressor, and/or sight

Incremental adjustment set rotation angle, 360 degrees

Adjustable mount is compatible with all MOLLE platforms

Adjustable mount is compatible with belts up to 2" tall

Retention flap immediately releases and handgun can be instantly detached from main body