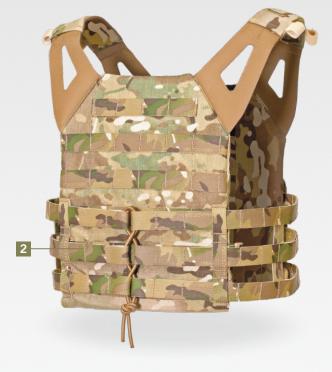

#### **FEATURES**

- 1. Integrated triple mag pouch on front of carrier
- 2. Low-profile cummerbund attachment that provides maximum adjustability and allows for chest expansion
- 3. Built-in admin pouch in upper portion of front carrier (holds pistol mags, chem lights, maps, etc.)
- 4. High performance stretch material that allows for different thickness of plates
- 5. Padded ventilation on interior panels of vest for added comfort
- 6. Quick-attach side loops for add-on coverage
- 7. Durable anti-slip shoulder straps
- 8. Groin protection attachment point