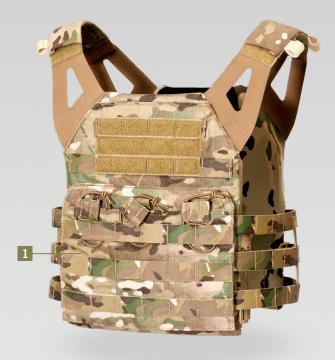

#### **FEATURES**

- 1. Integrated triple mag pouch on front of carrier
- 2. Low-profile cummerbund attachment that provides maximum adjustability and allows for chest expansion
- 3. Built-in admin pouch in upper portion of front carrier (holds pistol mags, chem lights, maps, etc.)
- 4. High performance stretch material that allows for different thickness of plates
- 5. Padded ventilation on interior panels of vest for added comfort
- 6. Quick-attach side loops for add-on coverage
- 7. Durable anti-slip shoulder straps
- 8. Groin protection attachment point

### DESIGN

The JUMPABLE PLATE CARRIER™ (JPC) is a lightweight and minimal vest designed for maximum mobility, weight savings, and packability. At just over one pound for the entire carrier, the JPC<sup>™</sup> offers a variety of configuration options to suit an operator's needs in terms of load carriage and comfort. It features our Skeletal™ Cummerbund System with our patent-pending integrated attachment system that allows pouches to be mounted on both the inside and outside of the cummerbund, shedding unnecessary weight and bulk while improving ventilation. It also features integrated admin and magazine pouches on the front of the carrier. Sizes are based on the size of the ballistic plate. For example, a large plate will fit best in a large JPC<sup>™</sup>. Made in the US from US materials.