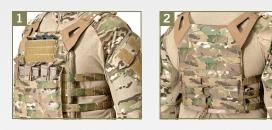

#### **FEATURES**

- 1. Integrated triple mag pouch on front of carrier
- 2. Low-profile cummerbund attachment that provides maximum adjustability and allows for chest expansion
- 3. Built-in admin pouch in upper portion of front carrier (holds pistol mags, chem lights, maps, etc.)
- 4. High performance stretch material that allows for different thickness of plates
- 5. Padded ventilation on interior panels of vest for added comfort
- 6. Quick-attach side loops for add-on coverage
- 7. Durable anti-slip shoulder straps
- 8. Groin protection attachment point