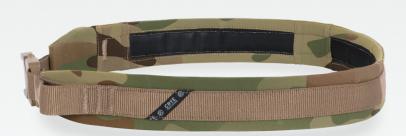

## **FEATURES**

- 1. Quick release hardware allows for easy don and doff
- 2. Pre-curved shaping for better fit and added comfort
- 3. Low profile padding adds comfort for long term wear
- 4. 3 ways to wear: wear alone, over a VELCRO® belt or as an insert in our MRB™
- 5. Lined with low profile VELCRO® for integration with our  $\mathbf{MRB}^{\scriptscriptstyle\mathsf{TM}}$  INNER BELT
- 6. Not load rated. Do not use for rappelling or as a safety restraint of any kind. If you need a load rated belt, check out our LRB  $^{\mathrm{TM}}$ . Critical use and safety warnings are contained in the product manual accompanying this product. Failure to adhere to those use and safety warnings may result in serious injury or death.

## DESIGN

The RANGE BELT™ is a stable and comfortable platform that works great as a duty/gun/gear belt; flexible for comfort but sturdy enough to support a holster and other heavy gear. Wear alone, over a VELCRO® inner belt, or use as an insert in our  $\mathbf{MRB}^{\scriptscriptstyle\mathsf{TM}}.$ 