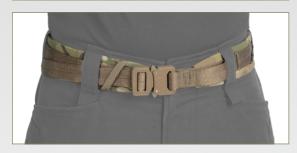

## DESIGN

The RANGE BELT™ is a stable and comfortable platform that works great as a duty/gun/gear belt; flexible for comfort but sturdy enough to support a holster and other heavy gear. Wear alone, over a VELCRO® inner belt, or use as an insert in our  $\mathbf{MRB}^{\scriptscriptstyle\mathsf{TM}}.$ 