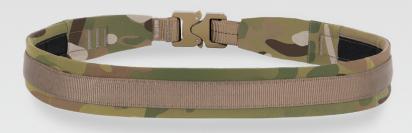

## **FEATURES**

- 1. Quick release hardware allows for easy don and doff
- 2. Pre-curved shaping for better fit and added comfort
- 3. Low profile padding adds comfort for long term wear
- 4. 3 ways to wear: wear alone, over a VELCRO® belt or as an insert in our MRB™
- 5. Lined with low profile VELCRO® for integration with our  $\mathbf{MRB}^{\scriptscriptstyle\mathsf{TM}}$  INNER BELT
- 6. Not load rated. Do not use for rappelling or as a safety restraint of any kind. If you need a load rated belt, check out our LRB  $^{\mathrm{TM}}$ . Critical use and safety warnings are contained in the product manual accompanying this product. Failure to adhere to those use and safety warnings may result in serious injury or death.

## DESIGN

The RANGE BELT™ is a stable and comfortable platform that works great as a duty/gun/gear belt; flexible for comfort but sturdy enough to support a holster and other heavy gear. Wear alone, over a VELCRO® inner belt, or use as an insert in our  $\mathbf{MRB}^{\scriptscriptstyle\mathsf{TM}}.$ 