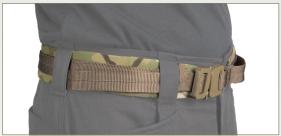

## **FEATURES**

- 1. Quick release hardware allows for easy don and doff
- 2. Pre-curved shaping for better fit and added comfort
- 3. Low profile padding adds comfort for long term wear
- 4. 3 ways to wear: wear alone, over a VELCRO® belt or as an insert in our MRB™
- 5. Lined with low profile VELCRO® for integration with our  $\mathbf{MRB}^{\scriptscriptstyle\mathsf{TM}}$  INNER BELT
- 6. Not load rated. Do not use for rappelling or as a safety restraint of any kind. If you need a load rated belt, check out our LRB  $^{\mathrm{TM}}$ . Critical use and safety warnings are contained in the product manual accompanying this product. Failure to adhere to those use and safety warnings may result in serious injury or death.