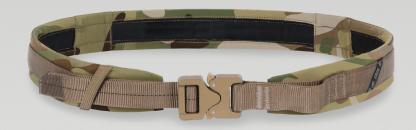

## **FEATURES**

- 1. Quick release hardware allows for easy don and doff
- 2. Pre-curved shaping for better fit and added comfort
- 3. Low profile padding adds comfort for long term wear
- 4. 3 ways to wear: wear alone, over a VELCRO® belt or as an insert in our MRB™
- 5. Lined with low profile VELCRO® for integration with our  $\mathbf{MRB}^{\scriptscriptstyle\mathsf{TM}}$  INNER BELT
- 6. Not load rated. Do not use for rappelling or as a safety restraint of any kind. If you need a load rated belt, check out our LRB  $^{\mathrm{TM}}$ . Critical use and safety warnings are contained in the product manual accompanying this product. Failure to adhere to those use and safety warnings may result in serious injury or death.

## DESIGN

The RANGE BELT™ is a stable and comfortable platform that works great as a duty/gun/gear belt; flexible for comfort but sturdy enough to support a holster and other heavy gear. Wear alone, over a VELCRO® inner belt, or use as an insert in our  $\mathbf{MRB}^{\scriptscriptstyle\mathsf{TM}}.$ 